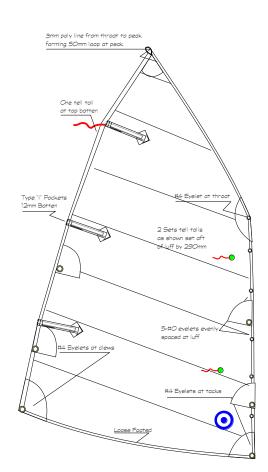

| Mainsail Technical Specification Sheet                                     |                        |                                |               |              |                    |                          |          |         |              |  |
|----------------------------------------------------------------------------|------------------------|--------------------------------|---------------|--------------|--------------------|--------------------------|----------|---------|--------------|--|
| Model Type                                                                 | e:                     | PRAM                           |               |              |                    |                          |          |         |              |  |
| Sail Type:                                                                 | 9                      | 94 SQFT PRAM SAIL              |               |              |                    |                          |          |         |              |  |
| Finished Dimensions                                                        |                        |                                |               |              |                    |                          |          |         |              |  |
| Luff:                                                                      | : 2895/9.5             |                                | Leech: 4372 / |              |                    | 14.35                    |          |         | 2743 / 9.0'  |  |
| Diag:                                                                      | 3567/11.               | 7 Head                         |               | 2134/7.      | 2134/ 7.0"         |                          |          | Area:   | 94/8.71      |  |
| Finish Details                                                             |                        |                                |               |              |                    |                          |          |         |              |  |
| Material Type                                                              | Polyester              |                                |               | Tell T       | ale:               | Yes, as shown            |          |         |              |  |
| Head Detail: 3mm                                                           |                        | nm rope with 50mm loop at peak |               |              | Throat: #4 Eye     |                          |          | let     |              |  |
| Clew Detail: #4 I                                                          |                        | t4 Eyelet                      |               |              | Tack Detail: #4 Ey |                          | #4 Eyel  | elet    |              |  |
| Reef Clew:                                                                 | elet                   |                                |               | Reef Tack #4 |                    | #4 Eyel                  | 4 Eyelet |         |              |  |
| Luff:                                                                      | Tape with 5 #0 eyelets |                                |               | Bag Type:    |                    | Envelope                 |          |         |              |  |
| Battens:                                                                   | ewn in pocket          |                                |               | Head:        |                    | 50mm tape with 3mm line. |          |         |              |  |
| Bat. Lengths:                                                              | #1                     | 380mm                          | #2            | 380mm        | #3                 | 380mm                    |          |         |              |  |
| Leech/Foot:                                                                | ipe                    |                                |               | Insignia:    |                    | No                       | No       |         |              |  |
| NP Logo: Yes, ba                                                           |                        | ck to back as shown            |               |              |                    |                          |          |         |              |  |
|                                                                            |                        |                                |               | Drawing 1    | Inform             | ation                    |          |         |              |  |
| Drawing: 94Pram                                                            |                        |                                |               |              |                    |                          | Date:    | 04-2019 | Revision # 0 |  |
| Additional Notes: Diagonal is approximate and measured from clew to throat |                        |                                |               |              |                    |                          |          |         |              |  |
|                                                                            |                        |                                |               |              |                    |                          |          |         |              |  |